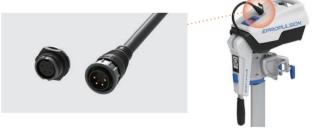

# Metal Power Connector

Made of high-quality stainless steel and processed by PVD technology. It's super durable.