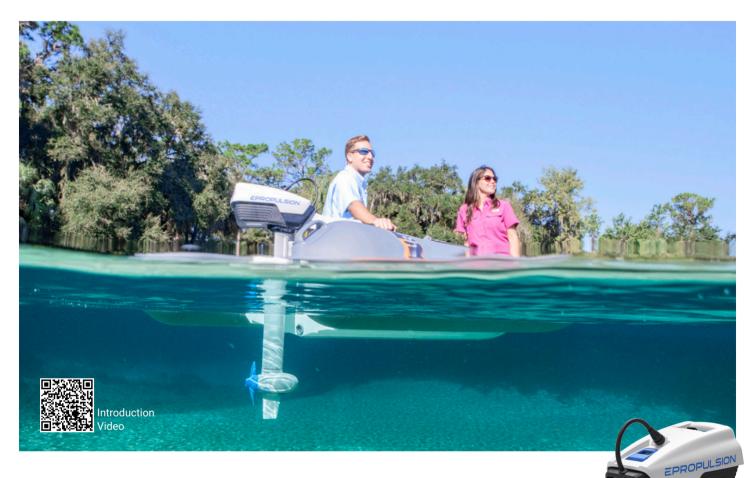

# SPIRIT 1.0 PLUS 3HP ELECTRIC OUTBOARD

For dinghy, RIB, sailboat up to 3,300 lbs / 1.5 metric tons.